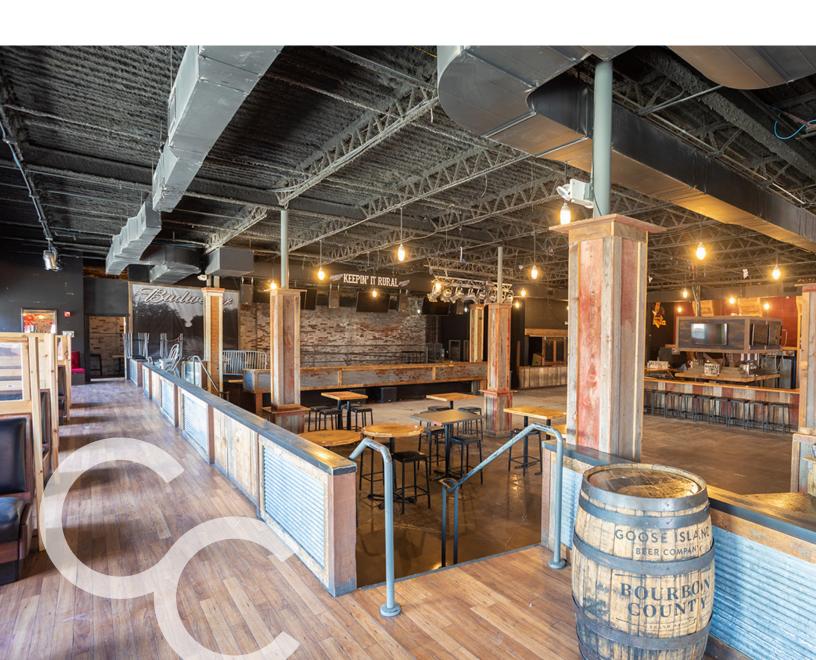

## Downtown Des Moines' Premier Entertainment Experience on Court Avenue

Downtown Des Moines' entertainment experience on Court Avenue is evolving in a big way. The building has a new name, new approach and new beginning. With over 30,000 SF available in the historic district, there are currently three levels of raw building elements and natural light ready to be reimagined for entertainment and/or food and beverage operators.

Proposed exterior renovation

Possible speak-easy on the lower level

Turn-key opportunity

High visibility on Court Avenue

Existing kitchen build-out on 1st and 2nd floor

Tenant signage opportunities