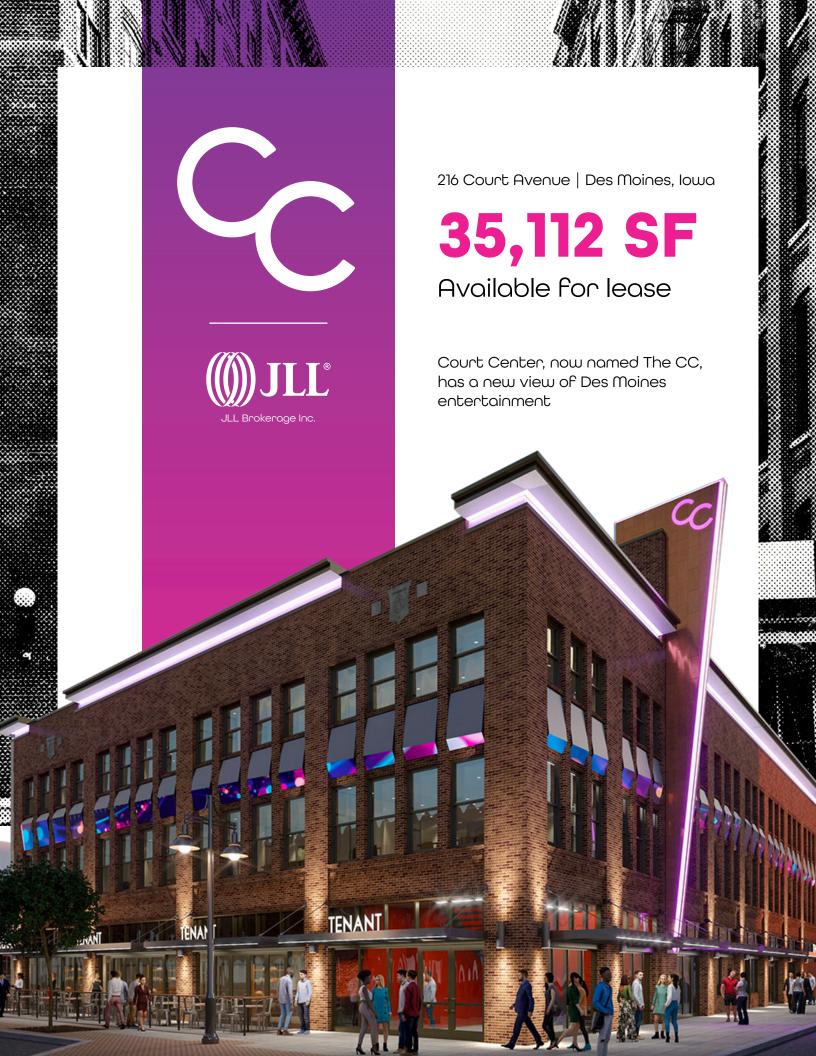

## Downtown Des Moines' Premier Entertainment Experience on Court Avenue

Downtown Des Moines' entertainment experience on Court Avenue is evolving in a big way. The building has a new name, new approach and new beginning. With over 30,000 SF available in the historic district, there are currently three levels of raw building elements and natural light ready to be reimagined for entertainment and/or food and beverage operators.

Proposed exterior renovation

Possible speak-easy on the lower level

Turn-key opportunity

High visibility on Court Avenue

Existing kitchen build-out on 1st and 2nd floor

Tenant signage opportunities