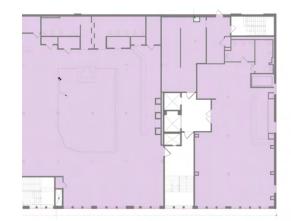

#### 1st Floor

Minimum Divisible: 3,288 SF + Patio Maximum Contiguous: 10,597 SF + Patios

Potio Potio