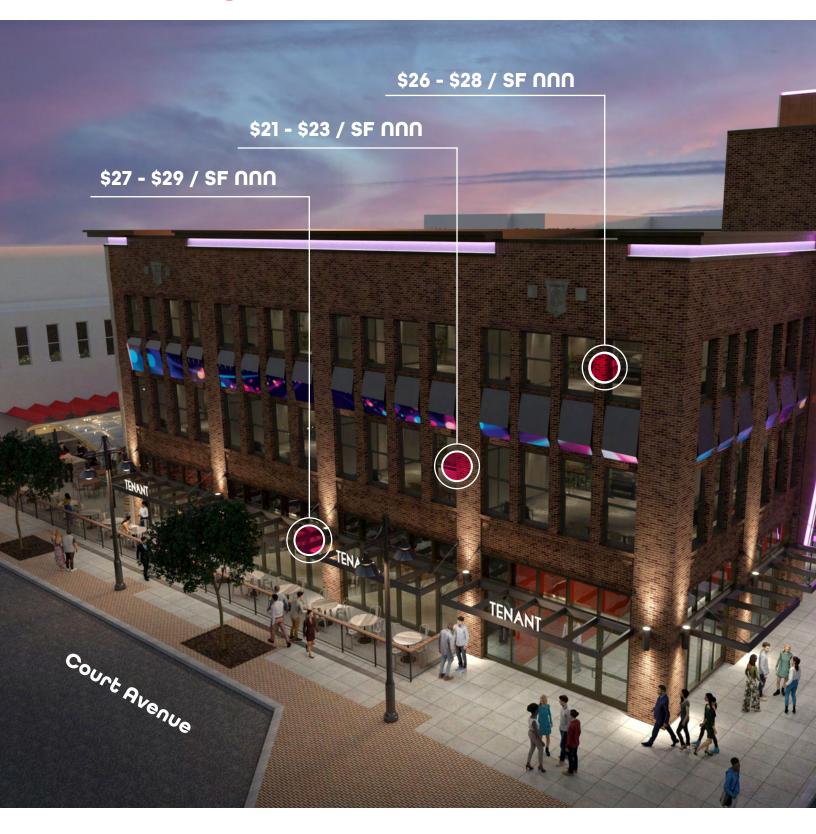

## Downtown Des Moines' Premier Entertainment Experience on Court Avenue

Downtown Des Moines' entertainment experience on Court Avenue is evolving in a big way. The building has a new name, new approach and new beginning. With over 30,000 SF available in the historic district, there are currently three levels of raw building elements and natural light ready to be reimagined for entertainment and/or food and beverage operators.

Proposed exterior renovation

Possible speak-easy on the lower level

Turn-key opportunity

High visibility on Court Avenue

Existing kitchen build-out on 1st and 2nd floor

Tenant signage opportunities

#### 1st Floor

Minimum Divisible: 3,288 SF + Patio Maximum Contiguous: 10,597 SF + Patios

Potio Potio

### 2nd Floor

Minimum Divisible: 3,858 SF Maximum Contiguous: 10,626 SF

## 3rd Floor

Minimum Divisible: 3,665 SF Maximum Contiguous: 10,779 SF

Court Avenue

Court Avenue

East Village & Market District

**Cowles Commons** 

**Des Moines Civic Center** 

Des Moines Farmers' Market