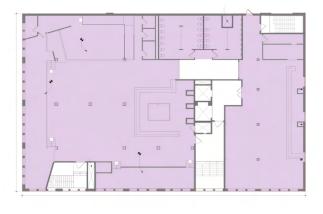

nue is evolving in a big way. The building has a new name, new approach and new beginning. With over 30,000 SF available in the historic district, there are currently three levels of raw building elements and natural light ready to be reimagined for entertainment and/or food and beverage operators.





Proposed exterior renovation



Possible speak-easy on the lower level



Turn-key opportunity



High visibility on Court Avenue



Existing kitchen build-out on 1st and 2nd floor



Tenant signage opportunities







# Stacking Plan





#### 1st Floor

Minimum Divisible: 3,288 SF + Patio Maximum Contiguous: 10,597 SF + Patios

Potio Potio

### 2nd Floor

Minimum Divisible: 3,858 SF Maximum Contiguous: 10,626 SF



## 3rd Floor

Minimum Divisible: 3,665 SF Maximum Contiguous: 10,779 SF



Court Avenue

Court Avenue









































































East Village & Market District

**Cowles Commons** 



**Des Moines Civic Center** 



Des Moines Farmers' Market



**Principal Park** 



Science Center of Iowa