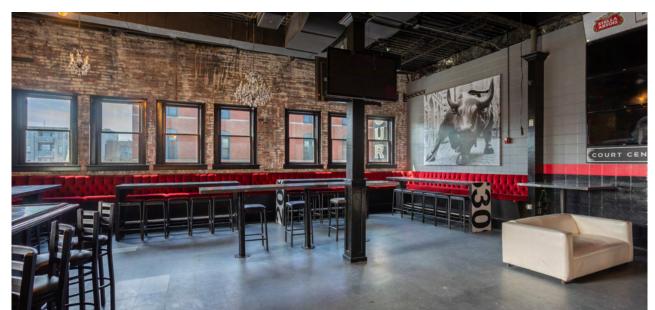

## Downtown Des Moines' Premier Entertainment Experience on Court Avenue

Downtown Des Moines' entertainment experience on Court Avenue is evolving in a big way. The building has a new name, new approach and new beginning. With over 30,000 SF available in the historic district, there are currently three levels of raw building elements and natural light ready to be reimagined for entertainment and/or food and beverage operators.

Proposed exterior renovation

Possible speak-easy on the lower level

Turn-key opportunity

High visibility on Court Avenue

Existing kitchen build-out on 1st and 2nd floor

Tenant signage opportunities