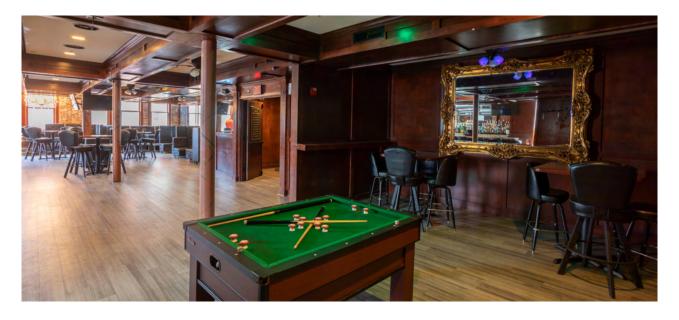

## Downtown Des Moines' Premier Entertainment Experience on Court Avenue

Downtown Des Moines' entertainment experience on Court Avenue is evolving in a big way. The building has a new name, new approach and new beginning. With over 30,000 SF available in the historic district, there are currently three levels of raw building elements and natural light ready to be reimagined for entertainment and/or food and beverage operators.

Proposed exterior renovation

Possible speak-easy on the lower level

Turn-key opportunity

High visibility on Court Avenue

Existing kitchen build-out on 1st and 2nd floor

Tenant signage opportunities