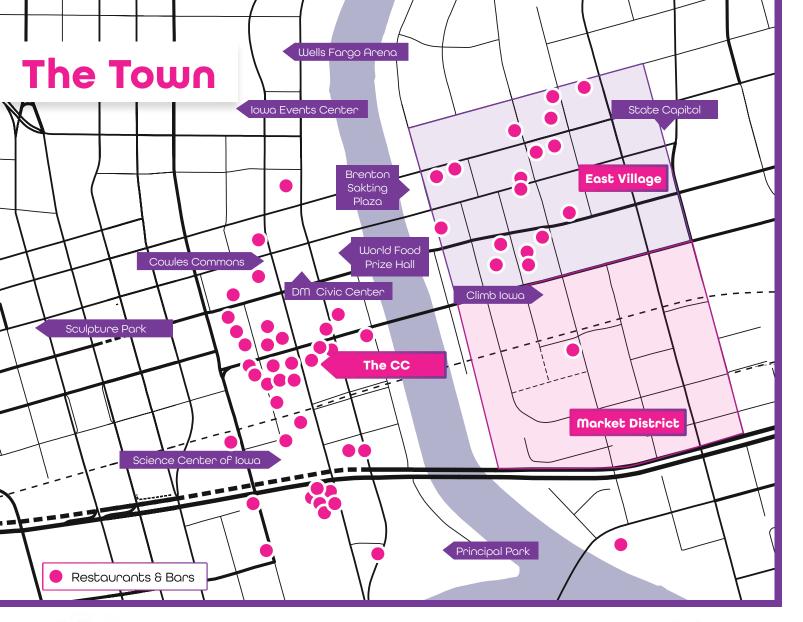

## 3rd Floor

Minimum Divisible: 3,665 SF Maximum Contiguous: 10,779 SF

Court Avenue

Court Avenue

East Village & Market District

**Cowles Commons** 

**Des Moines Civic Center** 

Des Moines Farmers' Market

**Principal Park** 

Science Center of Iowa