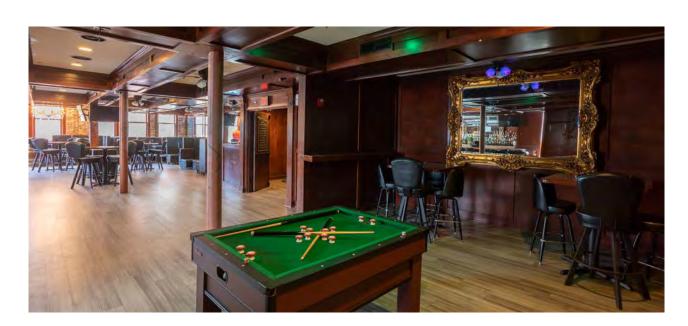

# **Downtown Des Moines' Premier** Entertainment Experience on **Court Avenue**

Downtown Des Moines' entertainment experience on Court Avenue is evolving in a big way. The building has a new name, new approach and new beginning. With over 30,000 SF available in the historic district, there are currently three levels of raw building elements and natural light ready to be reimagined for entertainment and/or food and beverage operators.

Proposed exterior renovation

Possible speak-easy on the lower level

Turn-key opportunity

High visibility on Court Avenue

Existing kitchen build-out on 1st and 2nd floor

Tenant signage opportunities

Floor

3rd Floor