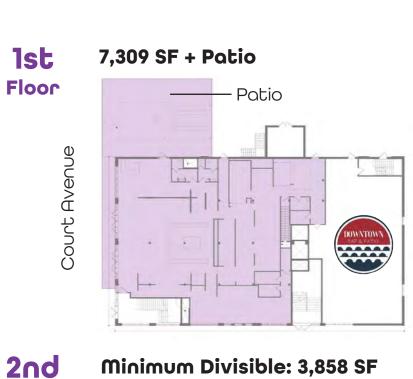

Avenue | Des Moines, Iowa

**35,112 SF** Available for lease

Court Center, now named The CC, has a new view of Des Moines entertainment

# **Downtown Des Moines' Premier** Entertainment Experience on **Court Avenue**

Downtown Des Moines' entertainment experience on Court Avenue is evolving in a big way. The building has a new name, new approach and new beginning. With over 30,000 SF available in the historic district, there are currently three levels of raw building elements and natural light ready to be reimagined for entertainment and/or food and beverage operators.

Proposed exterior renovation

Possible speak-easy on the lower level









Turn-key opportunity



High visibility on Court Avenue



Existing kitchen build-out on 1st and 2nd floor



Tenant signage opportunities







Floor



3rd Floor

Court Avenue



# Minimum Divisible: 3,858 SF Maximum Contiguous: 10,626 SF



# Minimum Divisible: 3,665 SF Maximum Contiguous: 10,779 SF













**Des Moines Farmers' Market** 



Science Center of Iowa

## East Village & Market District



#### **Cowles Commons**



## **Principal Park**

00......





Contact us today to check out the new view of Des Moines entertainment.

#### **Aaron Hyde**

Senior Vice President +1 515 953 8834 aaron.hyde@jll.com

#### Meredith Young

Vice President +1 515 419 2963 meredith.young@jll.com



JLL discloimer: Although information has been obtained from sources deemed reliable, neither Owner nor JLL makes any guarantees, warranties or representations, express or implied, as to the completeness or accuracy as to the information