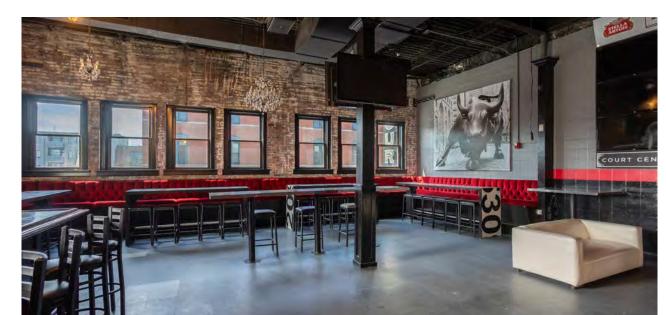

# **Downtown Des Moines' Premier** Entertainment Experience on **Court Avenue**

Downtown Des Moines' entertainment experience on Court Avenue is evolving in a big way. The building has a new name, new approach and new beginning. With over 30,000 SF available in the historic district, there are currently three levels of raw building elements and natural light ready to be reimagined for entertainment and/or food and beverage operators.

Proposed exterior renovation

Possible speak-easy on the lower level

Turn-key opportunity

High visibility on Court Avenue

Existing kitchen build-out on 1st and 2nd floor

Tenant signage opportunities

Floor

3rd Floor