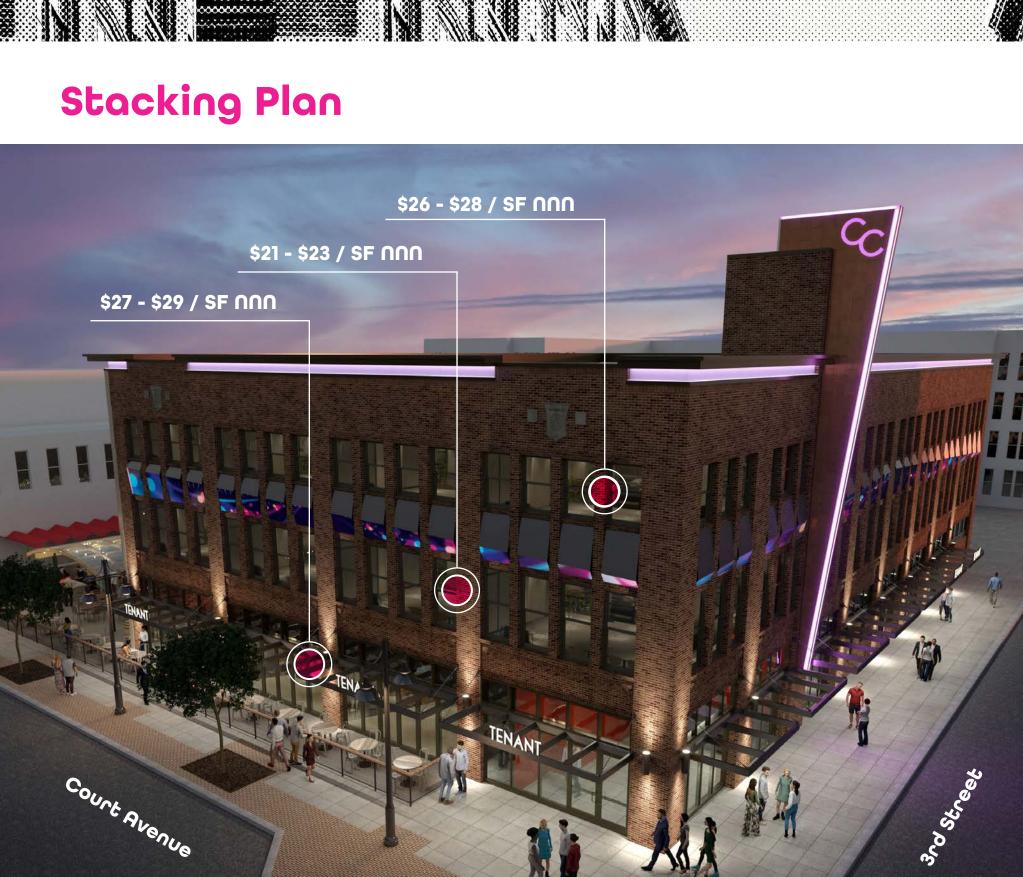

TENAN

TENANT

216 Court Avenue | Des Moines, Iowa

**35,112 SF** Available for lease

Court Center, now named The CC, has a new view of Des Moines entertainment

# **Downtown Des Moines' Premier** Entertainment Experience on **Court Avenue**

Downtown Des Moines' entertainment experience on Court Avenue is evolving in a big way. The building has a new name, new approach and new beginning. With over 30,000 SF available in the historic district, there are currently three levels of raw building elements and natural light ready to be reimagined for entertainment and/or food and beverage operators.

# Minimum Divisible: 3,858 SF Maximum Contiguous: 10,626 SF

# Minimum Divisible: 3,665 SF Maximum Contiguous: 10,779 SF

**Des Moines Farmers' Market** 

Science Center of Iowa