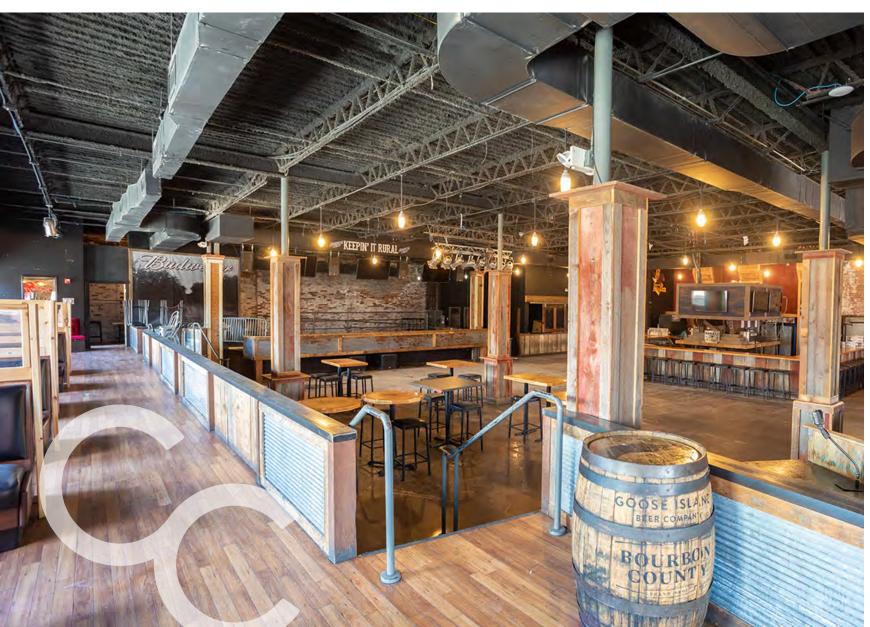

# **Downtown Des Moines' Premier** Entertainment Experience on **Court Avenue**

Downtown Des Moines' entertainment experience on Court Avenue is evolving in a big way. The building has a new name, new approach and new beginning. With over 30,000 SF available in the historic district, there are currently three levels of raw building elements and natural light ready to be reimagined for entertainment and/or food and beverage operators.

Proposed exterior renovation

Possible speak-easy on the lower level

Turn-key opportunity

High visibility on Court Avenue

Existing kitchen build-out on 1st and 2nd floor

Tenant signage opportunities

Floor

3rd Floor