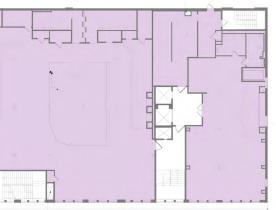

# Minimum Divisible: 3,665 SF Maximum Contiguous: 10,779 SF

**Des Moines Farmers' Market** 

Science Center of Iowa